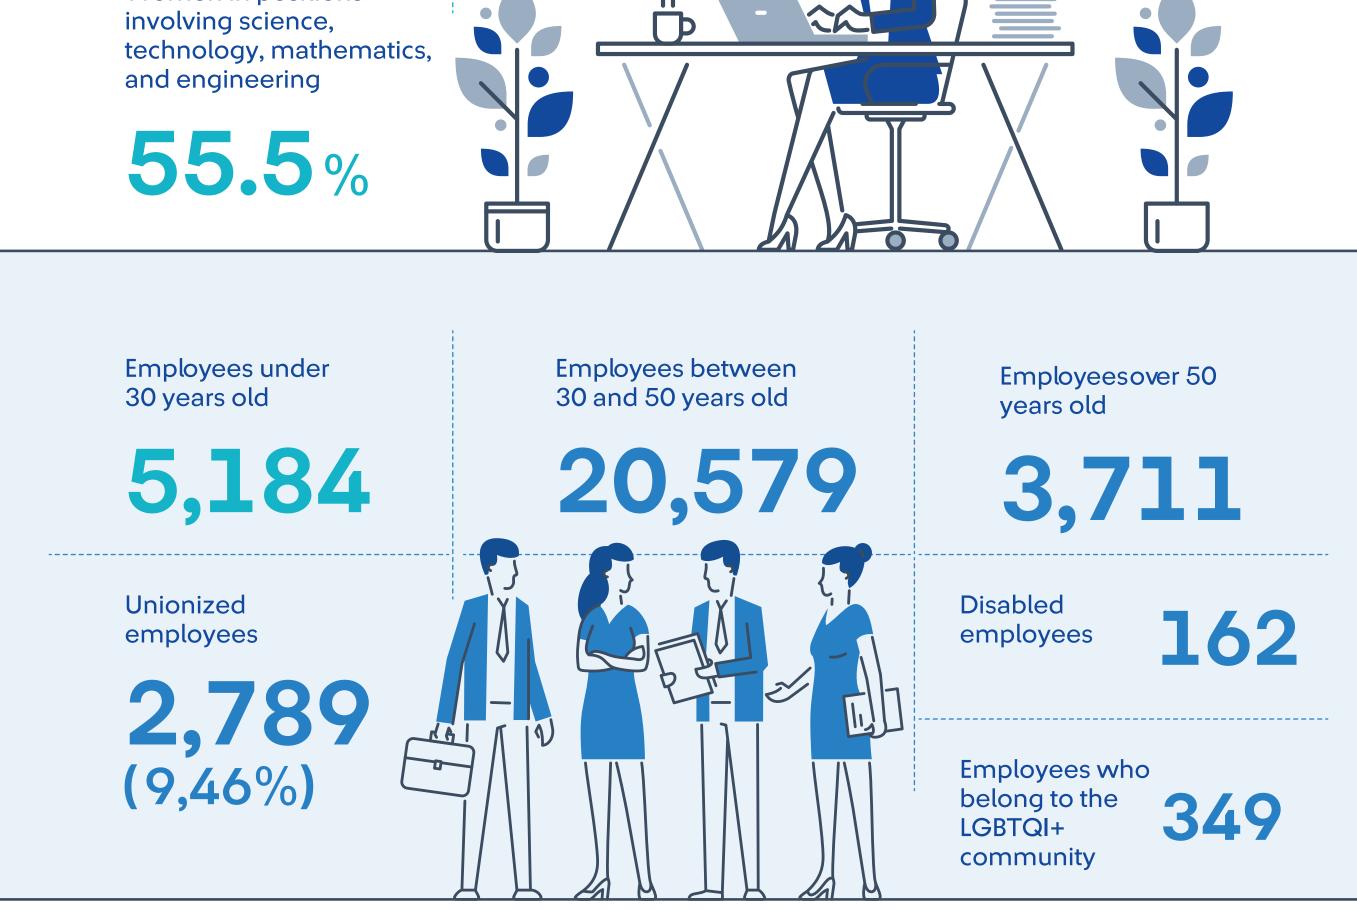

## SOME NUMBERS ABOUT OUR **EMPLOYEES**

Women's participation in Grupo SURA

66.4 %

Women in middle management

37.4%

Women in positions

Women in management positions

**50.2**%

Women in junior management positions

52.4%

Women in top management

35.6%

Women in management positions associated with revenue generation

Number of contracts

5,840

Vacancies filled from inside the company

17%

Total turnover of administrative personnel

11.8%

Voluntary turrover rate of administrative employees

7%

Turnover rate for commercial personnel

32.8%

Voluntary turnover rate commercial personnel

10.9%